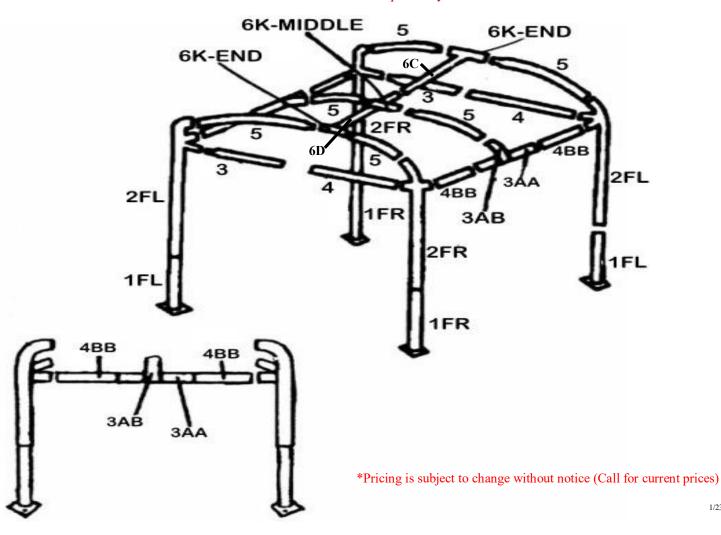

## 10' x 10' Finale<sub>®</sub> (As of 7/2004)

| Part#                  | Description                             | Qty | Price Each* |
|------------------------|-----------------------------------------|-----|-------------|
| 1FR                    | Bottom Upright / Right                  | 2   | \$39.00     |
| 1FL                    | Bottom Upright / Left                   | 2   | \$39.00     |
| 2FR                    | Top Upright / Right                     | 2   | \$70.00     |
| 2FL                    | Top Upright / Left                      | 2   | \$70.00     |
| 3                      | Eave Member LARGE                       | 2   | \$34.00     |
| 3AA                    | Eave Member SMALL for NECK              | 2   | \$32.00     |
| 4                      | Eave Member SMALL                       | 2   | \$32.00     |
| 4BB                    | Eave Member LARGE (Neck Side)           | 4   | \$34.00     |
| 5                      | Rafter                                  | 6   | \$32.00     |
| 6C                     | Center Ridge - Single                   | 1   | \$65.00     |
| 6D                     | Center Ridge - Double                   | 1   | \$74.00     |
| 6K-MIDDLE <sup>1</sup> | Middle Piece w/rivets & hole for rivets | 1   | \$20.00     |
| 6K-END¹                | End Piece w/rivets & hole for rivets    | 2   | \$20.00     |
|                        |                                         |     |             |